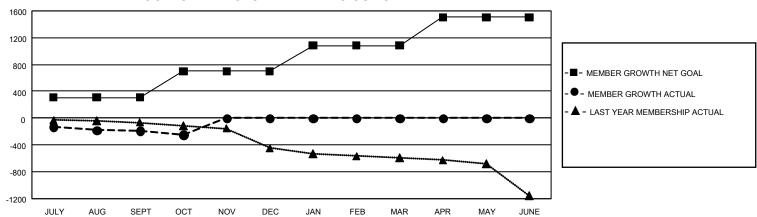

## GMT Constitutional Area 1, Group D

REPORT DOES NOT INCLUDE CLUBS IN UNDISTRICTED AREAS.

| Clubs                 |               |           |               | Members               |                         |                         |                                                    |
|-----------------------|---------------|-----------|---------------|-----------------------|-------------------------|-------------------------|----------------------------------------------------|
| RESULTS FOR 2022-2023 |               |           |               | RESULTS FOR 2022-2023 |                         |                         |                                                    |
| QUARTER               | NEW CLUB GOAL | NEW CLUBS | DROPPED CLUBS | QUARTER MEN           | MBER GROWTH NET<br>GOAL | MEMBER GROWTH<br>ACTUAL | DROPPED MEMBERS<br>ACTUAL (including<br>transfers) |
| JULY/AUG/SEPT         | 18            | 1         | 8             | JULY/AUG/SEPT         | 309                     | 508                     | 625                                                |
| OCT/NOV/DEC           | 18            | 0         | 0             | OCT/NOV/DEC           | 389                     | 201                     | 238                                                |
| JAN/FEB/MAR           | 30            | 0         | 0             | JAN/FEB/MAR           | 384                     | 0                       | 0                                                  |
| APR/MAY/JUNE          | 48            | 0         | 0             | APR/MAY/JUNE          | 424                     | 0                       | 0                                                  |

## GOALS AND ACTUAL MEMBERS CUMULATIVE

| DROPPED CLUBS: 8 |     | 281 CLUBS OF 1,030 ADDED 1<br>OR MORE NEW MEMBERS | GENDER DISTRIBUTION                  |                 |  |
|------------------|-----|---------------------------------------------------|--------------------------------------|-----------------|--|
|                  |     |                                                   | MALE                                 | 17,005 (67.02%) |  |
|                  |     |                                                   | FEMALE                               | 8,363 (32.96%)  |  |
| DROPPED MEMBERS  |     |                                                   | NON BINARY                           | 0 (0.00%)       |  |
| DECEASED         | 195 |                                                   | PREFER NOT TO ANSWER                 | 4 (0.02%)       |  |
| CLUB CANCELLED   | 9   |                                                   | TOTAL FAMILY UNIT MEMBERS 5,1        |                 |  |
| OTHER            | 661 | CLICK HERE FOR                                    |                                      |                 |  |
| TOTAL            | 865 | CUMULATIVE MEMBERSHIP  DATA                       | FAMILY MEMBERS PAYING HALF DUES 2,63 |                 |  |