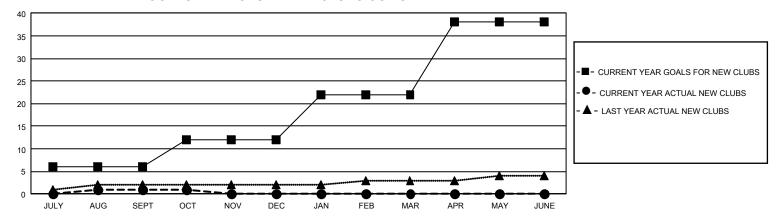

## GMT Constitutional Area 1, Group D

REPORT DOES NOT INCLUDE CLUBS IN UNDISTRICTED AREAS.

| Clubs                 |               |           |               | Members               |                         |                         |                                                    |
|-----------------------|---------------|-----------|---------------|-----------------------|-------------------------|-------------------------|----------------------------------------------------|
| RESULTS FOR 2022-2023 |               |           |               | RESULTS FOR 2022-2023 |                         |                         |                                                    |
| QUARTER               | NEW CLUB GOAL | NEW CLUBS | DROPPED CLUBS | QUARTER MEN           | MBER GROWTH NET<br>GOAL | MEMBER GROWTH<br>ACTUAL | DROPPED MEMBERS<br>ACTUAL (including<br>transfers) |
| JULY/AUG/SEPT         | 18            | 1         | 8             | JULY/AUG/SEPT         | 309                     | 508                     | 625                                                |
| OCT/NOV/DEC           | 18            | 0         | 0             | OCT/NOV/DEC           | 389                     | 201                     | 238                                                |
| JAN/FEB/MAR           | 30            | 0         | 0             | JAN/FEB/MAR           | 384                     | 0                       | 0                                                  |
| APR/MAY/JUNE          | 48            | 0         | 0             | APR/MAY/JUNE          | 424                     | 0                       | 0                                                  |

## GOALS AND ACTUAL NEW CLUBS CUMULATIVE